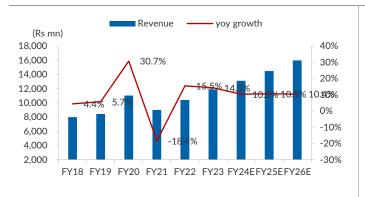

## **CHARTS**

Exhibit 1: Revenue to grow 10% CAGR during FY23- Exhibit 2: EBITDA Margins set to look up going forward FY26E

Source: Company, YES Sec

Source: Company, YES Sec

Exhibit 3: PAT estimated to grow 20% CAGR from FY23-26E

**Our Take:** We expect strong revenue growth in 2H of FY24 as liquidation of excess channel inventory will result in inventory stocking in the domestic market and on international front CT Australia will see improved performance from 2HFY24 and growth momentum is expected to be maintained in IMPCO Mexico. We expect EBITDA margin to be 16% and 16.4% in FY25E and FY26E respectively. We are expecting FY23-26 revenue and PAT CAGR to be 10% and 20% respectively and we upgrade the stock to BUY rating with PT of Rs1,065 from valuing the company on SEP'25 EPS.