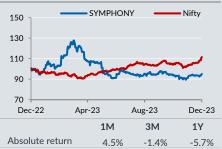

#### Stock performance

#### Stock data (as on December 05, 2023)

| Nifty                   | 20855       |
|-------------------------|-------------|
| 52 Week h/I (Rs)        | 1219 / 825  |
| Market cap (Rs/USD mn)  | 60511 / 727 |
| Outstanding Shares (mn) | 69          |
| 6m Avg t/o (Rs mn):     | 48          |
| Div yield (%):          | 0.6         |
| Bloomberg code:         | SYML IN     |
| NSE code:               | SYMPHONY    |
|                         |             |