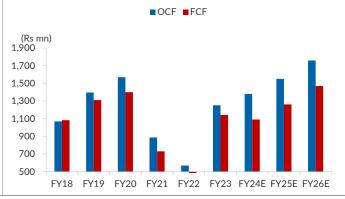

Source: Company, YES Sec

Source: Company, YES Sec

-80%

**Exhibit 5: Return ratios set to improve** 

Source: Company, YES Sec

**Exhibit 6: Cashflows to see marked improvement** 

Source: Company, YES Sec

Source: Company, YES Sec

**Exhibit 9: Cashflow Statement** 

| Y/e 31 Mar (Rs mn)       | FY22  | FY23    | FY24E | FY25E   | FY26E   |
|--------------------------|-------|---------|-------|---------|---------|
| Profit before tax        | 1,765 | 1,622   | 2,186 | 2,458   | 2,771   |
| Depreciation             | 242   | 265     | 274   | 312     | 350     |
| Tax paid                 | (467) | (361)   | (520) | (587)   | (666)   |
| Working capital $\Delta$ | (915) | 1,343   | (32)  | (190)   | (207)   |
| Other operating items    |       |         |       |         |         |
| Operating cashflow       | 625   | 2,868   | 1,908 | 1,993   | 2,248   |
| Capital expenditure      | (252) | (222)   | (289) | (289)   | (289)   |
| Free cash flow           | 373   | 2,646   | 1,618 | 1,704   | 1,958   |
| Equity raised            | 83    | (45)    | -     | 0       | (O)     |
| Investments              | (95)  | (1,411) | -     | -       | -       |
| Debt financing/disposal  | 381   | (300)   | 30    | 123     | (66)    |
| Interest paid            | (89)  | (102)   | (120) | (127)   | (123)   |
| Dividends paid           | (490) | (700)   | (933) | (1,053) | (1,196) |
| Net $\Delta$ in cash     | 252   | (103)   | 601   | 657     | 584     |