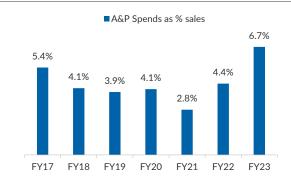

PAT yoy growth (Rs mn) 2,100 120% 98.5% 100% 1.900 80% 1,700 60% 1,500 40% 20% 0% 1.300 15.8% 1,100 -20% 900 -40% 700 -60%

FY18 FY19 FY20 FY21 FY22 FY23 FY24EFY25EFY26E

Exhibit 4: A&P spends as % of sales to moderate going forward

Higher operating leverage to lead margin improvement: The company has witnessed ~270bps improvement in gross margin in 1HFY24, however the same has not been reflected in the EBITDA margins as investments in D2C initiatives and higher A&P spends along with negative operating leverage has resulted in EBITDA margin remaining flat in the similar time frame. We expect gross margins to remain strong as on favorable product mix towards premium end and there have been selective price increases on few of its model. We expect EBITDA margin to improve from 2HFY24 as gross margins are expected to remain strong and operating leverage will result in higher EBITDA margin.