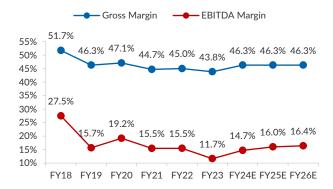

Higher operating leverage to lead margin improvement: The company has witnessed ~270bps improvement in gross margin in 1HFY24, however the same has not been reflected in the EBITDA margins as investments in D2C initiatives and higher A&P spends along with negative operating leverage has resulted in EBITDA margin remaining flat in the similar time frame. We expect gross margins to remain strong as on favorable product mix towards premium end and there have been selective price increases on few of its model. We expect EBITDA margin to improve from 2HFY24 as gross margins are expected to remain strong and operating leverage will result in higher EBITDA margin.