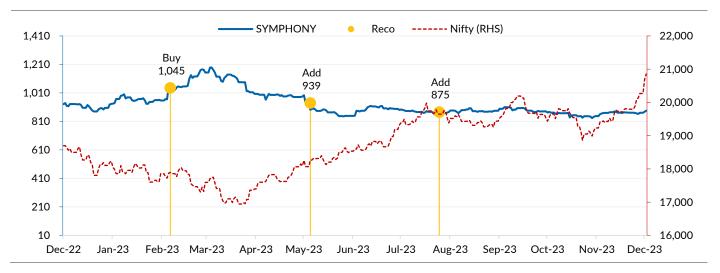

 Reco
 : BUY

 CMP
 : Rs 881

 Target Price
 : Rs 1,065

 Potential Return
 : +20.9%

#### ∆ in stance

| (1-Yr)       | New   | Old |
|--------------|-------|-----|
| Rating       | BUY   | ADD |
| Target Price | 1,065 | 996 |

## **Recommendation Tracker**