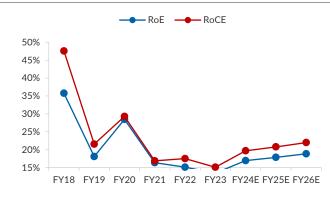

Source: Company, YES Sec

Source: Company, YES Sec

-80%

**Exhibit 5: Return ratios set to improve** 

Source: Company, YES Sec

**Exhibit 6: Cashflows to see marked improvement** 

Source: Company, YES Sec

## **Exhibit 10: Du-pont analysis**

| Y/e 31 Mar (Rs mn)     | FY22 | FY23 | FY24E | FY25E | FY26E |
|------------------------|------|------|-------|-------|-------|
| Tax burden (x)         | 0.72 | 0.76 | 0.75  | 0.75  | 0.75  |
| Interest burden (x)    | 0.95 | 0.94 | 0.95  | 0.95  | 0.96  |
| EBIT margin (x)        | 0.17 | 0.14 | 0.17  | 0.17  | 0.17  |
| Asset turnover (x)     | 0.80 | 0.86 | 0.91  | 0.94  | 0.96  |
| Financial leverage (x) | 1.62 | 1.61 | 1.59  | 1.59  | 1.58  |
| RoE (%)                | 15.1 | 13.5 | 17.0  | 17.9  | 18.9  |

## **Exhibit 11: Ratio analysis**

| Y/e 31 Mar               | FY22 | FY23   | FY24E | FY25E | FY26E |
|--------------------------|------|--------|-------|-------|-------|
| Growth matrix (%)        |      |        |       |       |       |
| Revenue growth           | 15.5 | 14.3   | 10.3  | 10.5  | 10.4  |
| Op profit growth         | 15.6 | (13.9) | 39.2  | 20.3  | 13.1  |
| EBIT growth              | 18.4 | (8.1)  | 34.8  | 12.5  | 12.7  |
| Net profit growth        | 5.5  | (4.1)  | 33.4  | 12.8  | 13.6  |
|                          |      |        |       |       |       |
| Profitability ratios (%) |      |        |       |       |       |
| OPM                      | 15.5 | 11.7   | 14.7  | 16.0  | 16.4  |
| EBIT margin              | 17.0 | 13.7   | 16.7  | 17.0  | 17.3  |
| Net profit margin        | 11.6 | 9.8    | 11.8  | 12.0  | 12.4  |
| RoCE                     | 17.5 | 15.1   | 19.7  | 20.8  | 22.0  |
| RoNW                     | 15.1 | 13.5   | 17.0  | 17.9  | 18.9  |